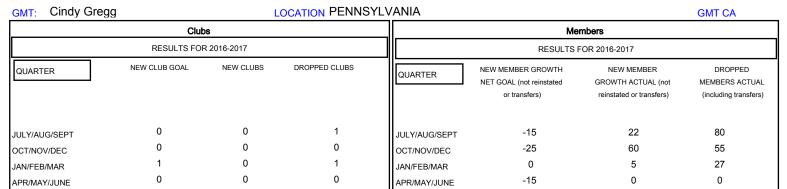

## MONTHLY MEMBERSHIP PROGRESS REPORT

## District 14 A

Results as of: 1/31/2017







| DROPPED CLUBS: 2  DROPPED MEMBERS |     | 23 CLUBS OF 66 ADDED 1 OR MORE<br>NEW MEMBERS | GENDER DISTRIBU<br>MALE<br>FEMALE  | UTION<br>1,162 (73.36%)<br>422 (26.64%) |     |
|-----------------------------------|-----|-----------------------------------------------|------------------------------------|-----------------------------------------|-----|
| DECEASED                          | 13  | CLICK HERE FOR CUMULATIVE  MEMBERSHIP DATA    | TOTAL FAMILY UNIT MEMBERS          |                                         | 247 |
| CLUB CANCELLED                    | 25  |                                               | FAMILY MEMBERS PAYING HALF 12 DUES |                                         | 128 |
| OTHER                             | 124 |