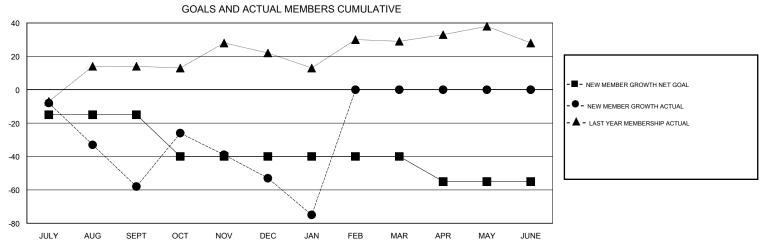

## MONTHLY MEMBERSHIP PROGRESS REPORT

## District 14 A

Results as of: 1/31/2017







| DROPPED CLUBS: 2  DROPPED MEMBERS |     | 23 CLUBS OF 66 ADDED 1 OR MORE<br>NEW MEMBERS | GENDER DISTRIBU<br>MALE<br>FEMALE  | UTION<br>1,162 (73.36%)<br>422 (26.64%) |     |
|-----------------------------------|-----|-----------------------------------------------|------------------------------------|-----------------------------------------|-----|
| DECEASED                          | 13  | CLICK HERE FOR CUMULATIVE  MEMBERSHIP DATA    | TOTAL FAMILY UNIT MEMBERS          |                                         | 247 |
| CLUB CANCELLED                    | 25  |                                               | FAMILY MEMBERS PAYING HALF 12 DUES |                                         | 128 |
| OTHER                             | 124 |